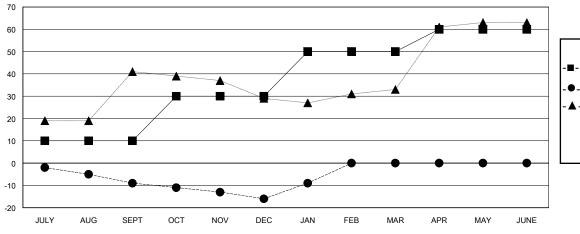

## GOALS AND ACTUAL MEMBERS CUMULATIVE

| -■- MEMBER GROWTH NE    | T GOAL      |
|-------------------------|-------------|
| - ● - MEMBER GROWTH AC  | TUAL        |
| - A - LAST YEAR MEMBERS | SHIP ACTUAL |
|                         |             |
|                         |             |
|                         |             |