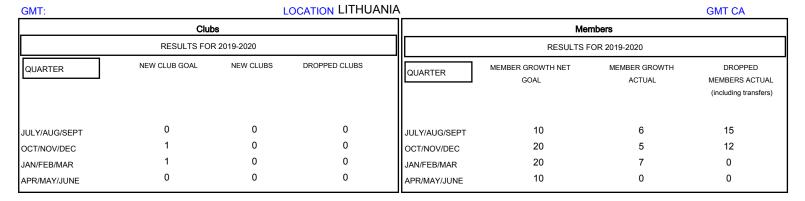

## MONTHLY MEMBERSHIP PROGRESS REPORT

District 131

Results as of: 1/31/2020



## GOALS AND ACTUAL NEW CLUBS CUMULATIVE



## GOALS AND ACTUAL MEMBERS CUMULATIVE



| -■- MEMBER GROWTH NE    | T GOAL      |
|-------------------------|-------------|
| - ● - MEMBER GROWTH AC  | TUAL        |
| - A - LAST YEAR MEMBERS | SHIP ACTUAL |
|                         |             |
|                         |             |
|                         |             |

| DROPPED CLUBS: 0 |    |
|------------------|----|
| DROPPED MEMBERS  |    |
| DECEASED         | 0  |
| CLUB CANCELLED   | 0  |
| OTHER            | 27 |
| TOTAL            | 27 |

| 12 CLUBS OF 34 ADDED 1 OR MORE | GENDER DISTRIBUTION |                              |
|--------------------------------|---------------------|------------------------------|
| NEW MEMBERS                    | MALE<br>FEMALE      | 3