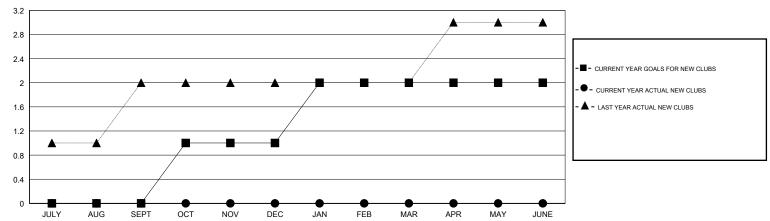

## MONTHLY MEMBERSHIP PROGRESS REPORT

District 131

Results as of: 1/31/2020



## GOALS AND ACTUAL NEW CLUBS CUMULATIVE



## GOALS AND ACTUAL MEMBERS CUMULATIVE



| -■- MEMBER GROWTH NE    | T GOAL      |
|-------------------------|-------------|
| - ● - MEMBER GROWTH AC  | TUAL        |
| - A - LAST YEAR MEMBERS | SHIP ACTUAL |
|                         |             |
|                         |             |
|                         |             |

| DROPPED CLUBS: 0 |    |
|------------------|----|
| DROPPED MEMBERS  |    |
| DECEASED         | 0  |
| CLUB CANCELLED   | 0  |
| OTHER            | 27 |
| TOTAL            | 27 |

| 12 CLUBS OF 34 ADDED 1 OR MORE | GENDER DISTRIBUTION |                              |
|--------------------------------|---------------------|------------------------------|
| NEW MEMBERS                    | MALE<br>FEMALE      | 373 (56.09%)<br>292 (43.91%) |
|